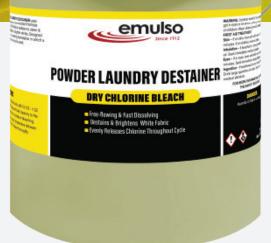

POWDER LAUNDRY DESTAINER uses free-flowing dry-chlorine bleach formula enhanced with alkaline builders to clean & destain fabrics & brighten whites. Designed for use in any washing formulation in which a chlorine bleach may be used.

- Free-flowing & Fast Dissolving
- Destains & Brightens White Fabric
- Evenly Releases Chlorine Throughout Cycle

## TECHNICAL DETAILS

PACKAGING | LIQUID COLOR 50 LBS YELLOW **PAIL**